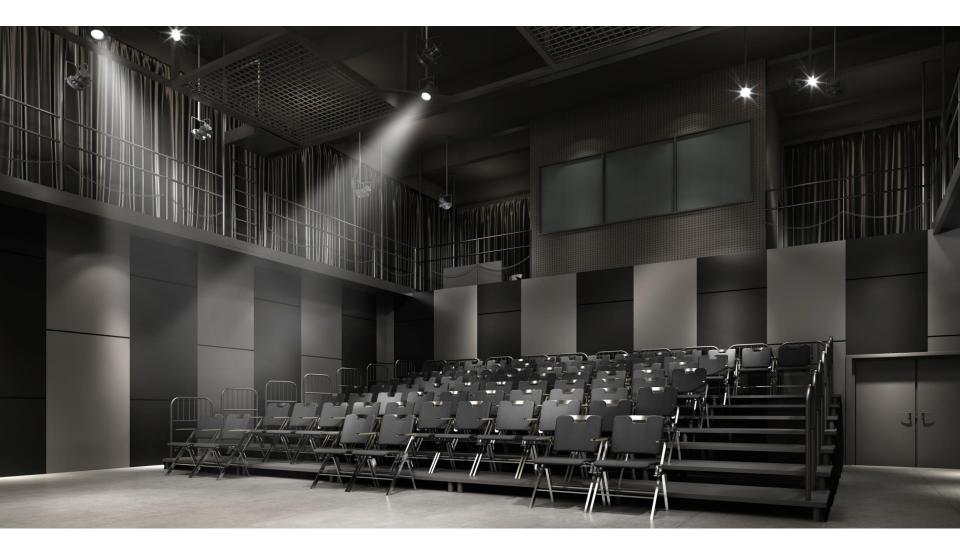

#### SEAT OPTIONS

jsfa

MAIN THEATRE : PIT FILLER

jsfa

jsfa

BLACKBOX OPTION 1 BLACK AND GREY

BLACK BOX THEATRE SEAT PLATFORMS