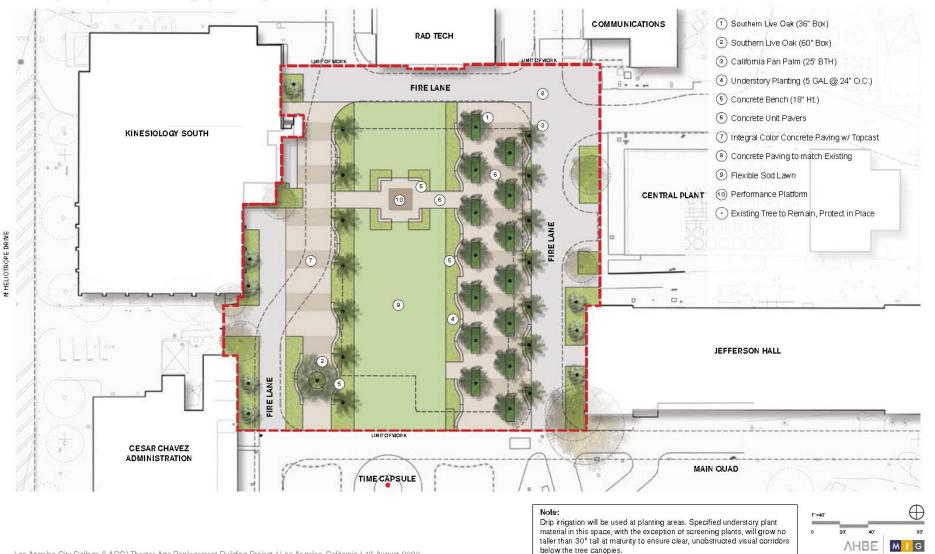

## Task 3: New Landscaped Quad

- Begin Design: 1<sup>ST</sup> Quarter 2020
- Construction Document completion: 2<sup>nd</sup> Quarter 2020
- Projected DSA Approval: 4<sup>th</sup> Quarter 2020
- Construction Commences: 1<sup>st</sup> Quarter 2023