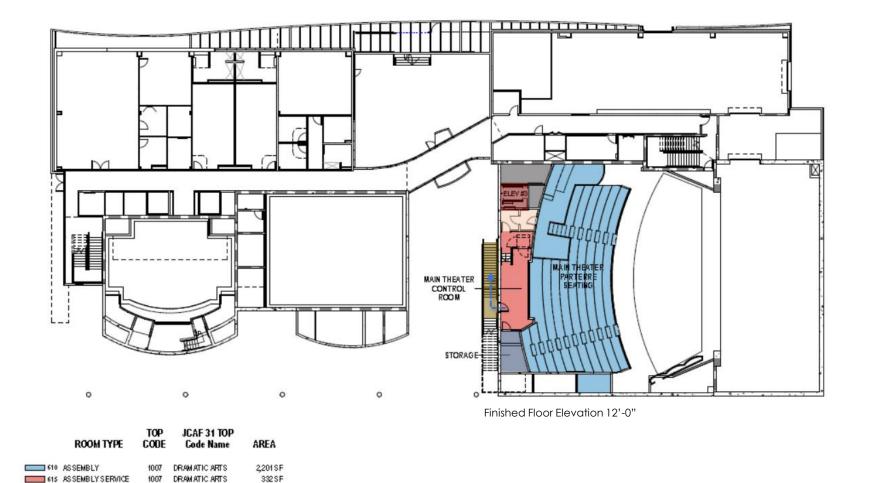

21032.00 tBP/Architecture

THEATER ARTS - JCAF 31 MAIN THEATER CONTROL ROOM LEVEL (F.E.E. 1240")

Grand total

LOS ANGELES CITY COLLEGE Los Angeles Community College District

2,533 SF

tBP/Architecture 21032.00