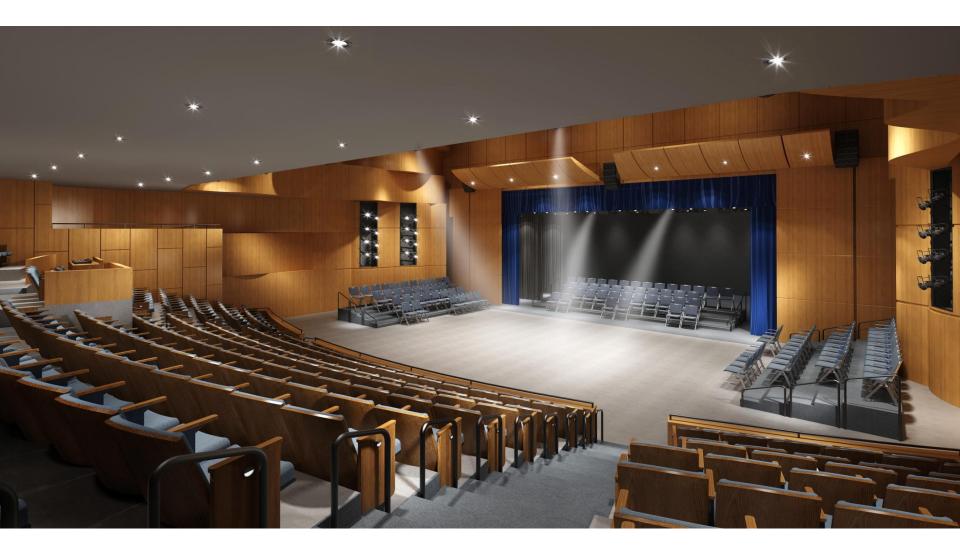

#### **jsfa** MAIN THEATER SEATING MODE 3: PROSCENIUM + LIFT+ REHEARSAL

jsfa

MAIN THEATRE OPTION 1: WOOD FINISH