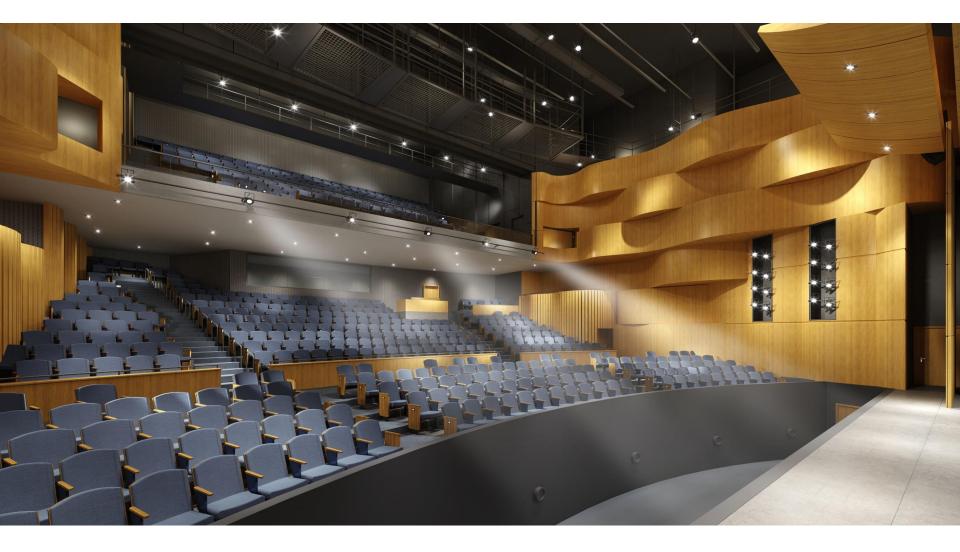

#### **jsfa** MAIN THEATER SEATING MODE 3: PROSCENIUM + LIFT+ REHEARSAL

jsfa

MAIN THEATRE OPTION 1: WOOD FINISH