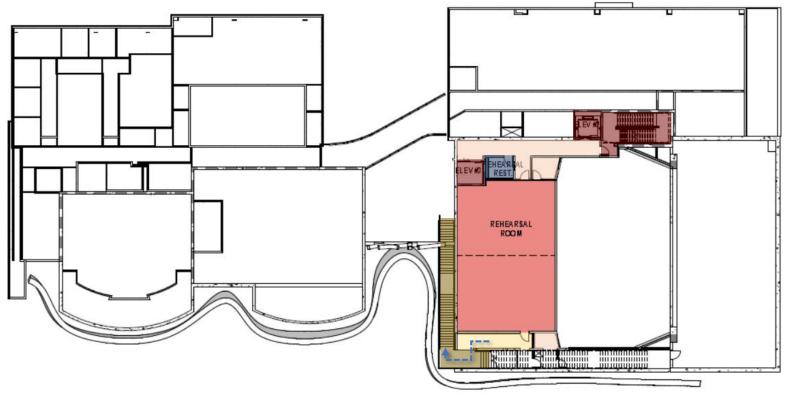

#### THEATER ARTS - JCAF 31 REHEARSAL ROOM LEVEL (F.E.E. 24'-0")

LOS ANGELES CITY COLLEGE Los Angeles Community College District

jsfa

SECTION

jsfa

MAIN THEATER SEATING MODE 1&2