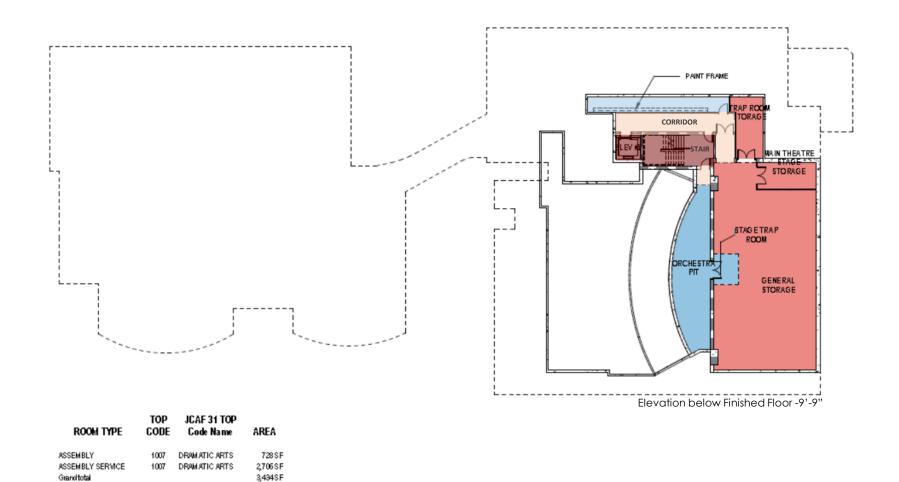

#### THEATER ARTS - JCAF 31 BASEMENT LEVEL (F.E.E. -9'-9")

LOS ANGELES CITY COLLEGE Los Angeles Community College District

21032.00 tBP/Architecture

LOS ANGELES CITY COLLEGE Los Angeles Community College District