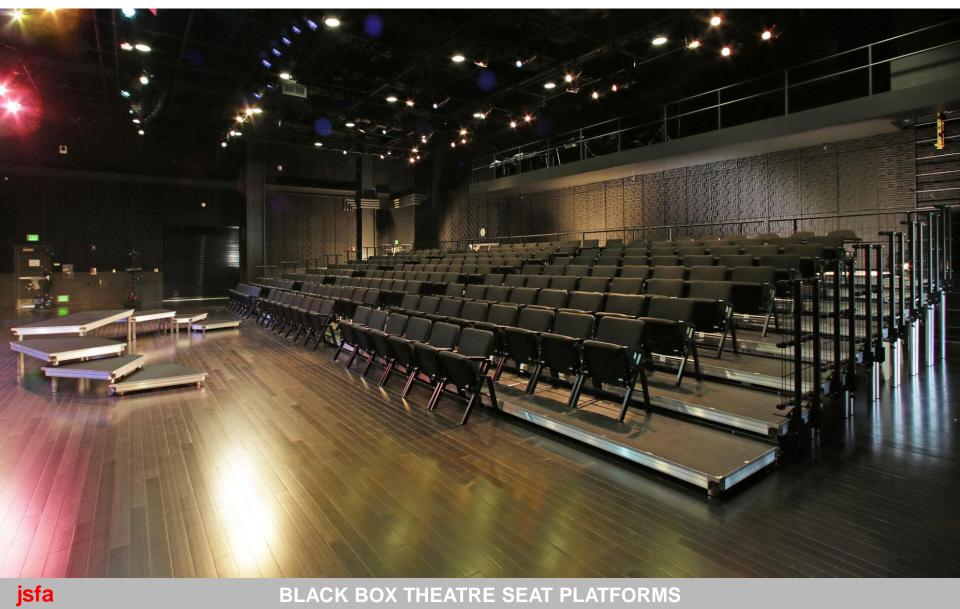

#### SEAT OPTIONS

jsfa

MAIN THEATRE : PIT FILLER

jsfa

jsfa

BLACKBOX OPTION 1 BLACK AND GREY

BLACK BOX THEATRE SEAT PLATFORMS