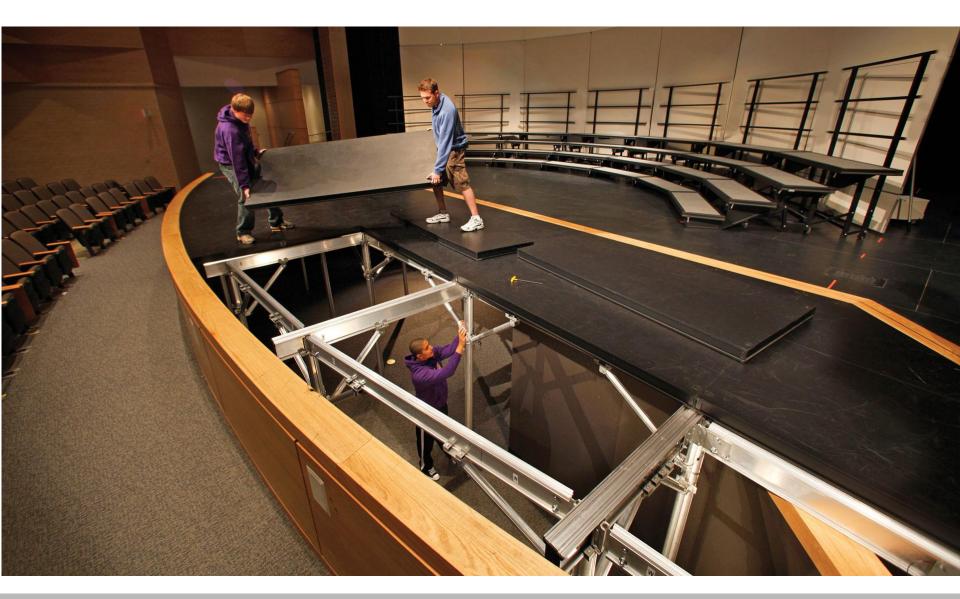

LEGE Los Angeles Community College District

1007 DRAMATICARTS

MEETING ROOM

680

21032.00 tBP/Architecture





Finished Floor Elevation 24'-0"

|     | ROOM TYPE                      | top<br>Code | JCAF 31 TOP<br>Code Name | AREA                 |
|-----|--------------------------------|-------------|--------------------------|----------------------|
| 615 | ASSEMBLYSERVICE<br>Granditotal | 1007        | DRAMATIC ARTS            | 1,807 SF<br>1,807 SF |

#### THEATER ARTS - JCAF 31 REHEARSAL ROOM LEVEL (F.E.E. 24'-0")



LOS ANGELES CITY COLLEGE Los Angeles Community College District





jsfa

SECTION



jsfa

MAIN THEATER SEATING MODE 1&2



#### **jsfa** MAIN THEATER SEATING MODE 3: PROSCENIUM + LIFT+ REHEARSAL



jsfa

MAIN THEATRE OPTION 1: WOOD FINISH



#### SEAT OPTIONS

jsfa



MAIN THEATRE : PIT FILLER

jsfa



jsfa

BLACKBOX OPTION 1 BLACK AND GREY



BLACK BOX THEATRE SEAT PLATFORMS



#### CAMEO THEATRE OPTION 1 BLACK AND WOOD



#### TELESCOPING SEATS

jsfa

Thank You