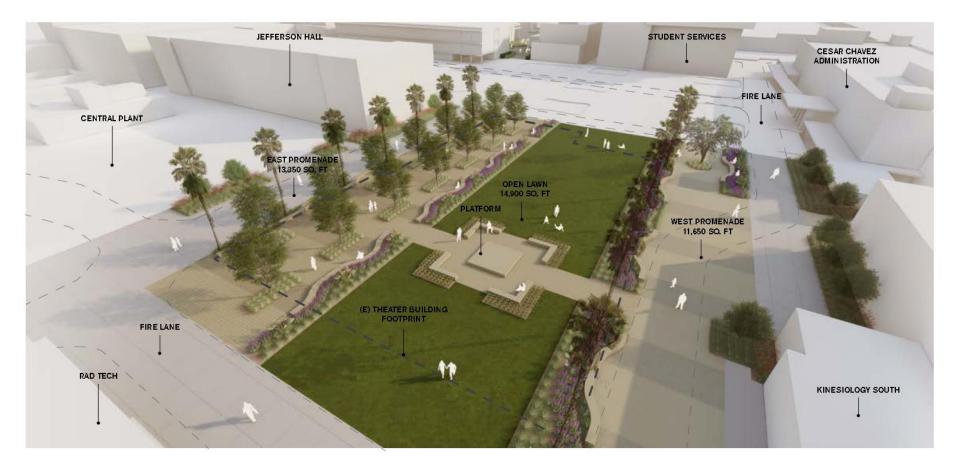

 - 0 ×

New Theater Arts Building & Legacy Quadrangle / Site Context Diagram

Find Find

-

🤩 1 / 19 🛛 IN 🖑 🥰 😑 🖲 101% 🗸 📑 🛃

Los Angeles City College (LACC) Theater Arts Replacement Building Project / Los Angeles, California / 17 August 2020