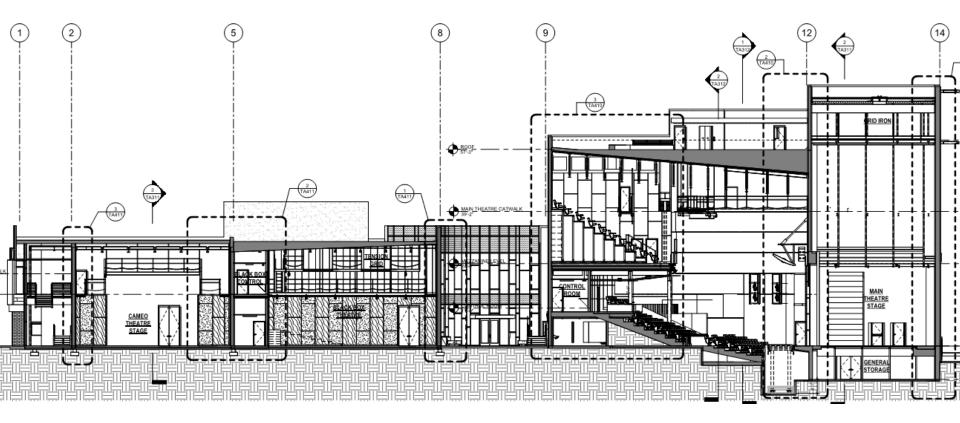

#### **jsfa** MAIN THEATER SEATING MODE 3: PROSCENIUM + LIFT+ REHEARSAL

jsfa

MAIN THEATRE OPTION 1: WOOD FINISH