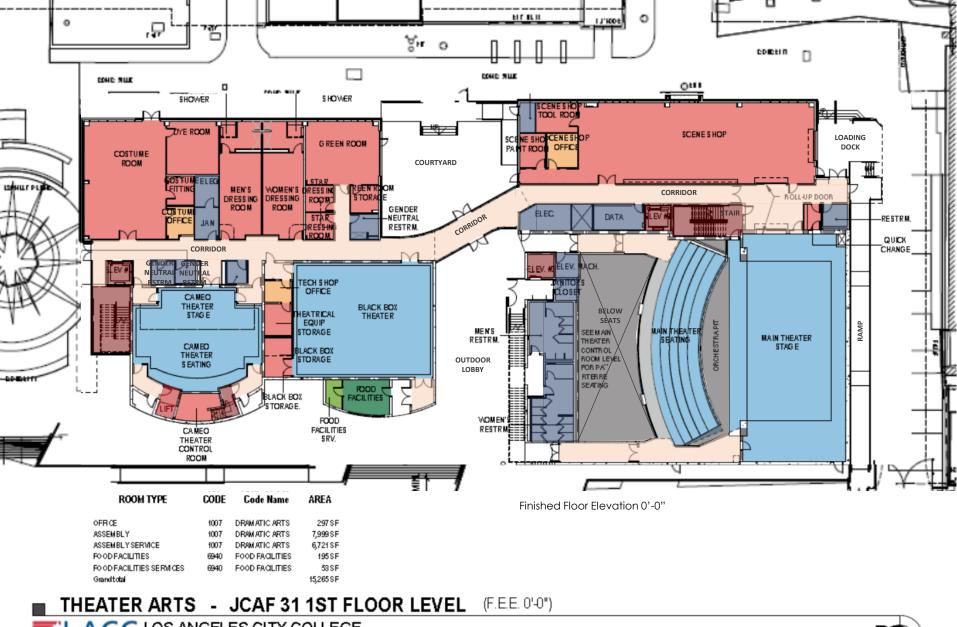

#### THEATER ARTS - JCAF 31 BASEMENT LEVEL (F.E.E. -9'-9")

LOS ANGELES CITY COLLEGE Los Angeles Community College District

21032.00 tBP/Architecture

LOS ANGELES CITY COLLEGE Los Angeles Community College District