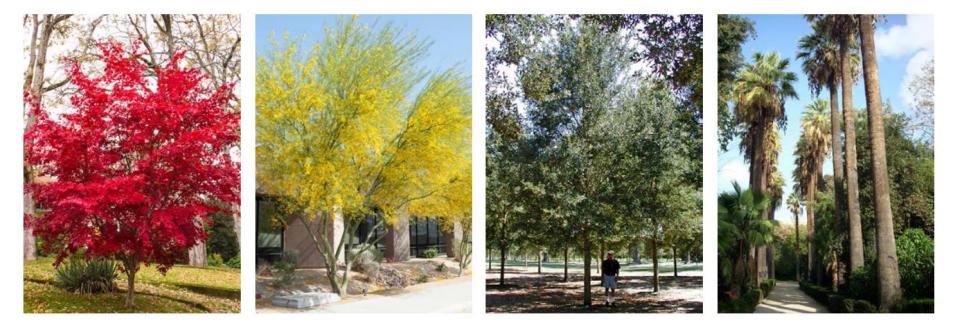

AHBE MIG

New Legacy Quadrangle / West Promenade

Los Angeles City College (LACC) Theater Arts Replacement Building Project / Los Angeles, California / 17 August 2020

AHBE MIG

Acer palmatum 'Bloodgood' / Japanese Maple

Parkinsonia x 'Desert Museum' / Desert Museum Palo Verde

Quercus virginiana / Southern Live Oak

Washingtonia filifera7 California Fan Palm

New Theater Arts Building & Legacy Quadrangle / Plant Palette / Shrubs and Ground Covers