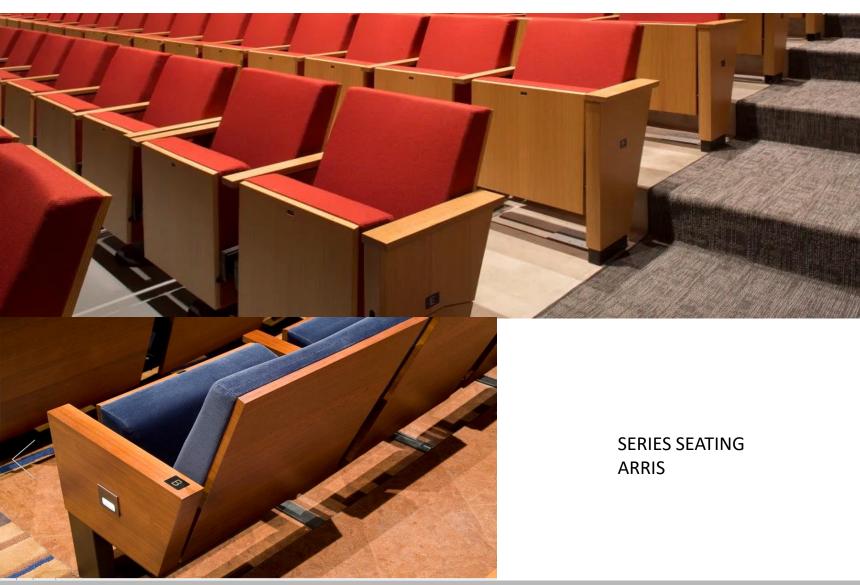

#### SEAT OPTIONS

jsfa

MAIN THEATRE : PIT FILLER

jsfa

jsfa

BLACKBOX OPTION 1 BLACK AND GREY

BLACK BOX THEATRE SEAT PLATFORMS