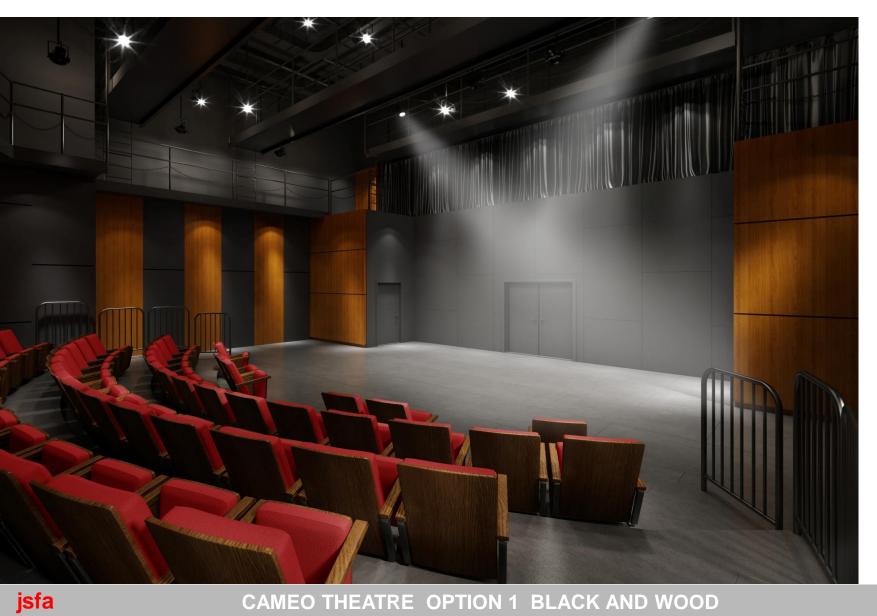

Finished Floor Elevation 24'-0"

|     | ROOM TYPE                      | top<br>Code | JCAF 31 TOP<br>Code Name | AREA                 |
|-----|--------------------------------|-------------|--------------------------|----------------------|
| 615 | ASSEMBLYSERVICE<br>Granditotal | 1007        | DRAMATIC ARTS            | 1,807 SF<br>1,807 SF |

#### THEATER ARTS - JCAF 31 REHEARSAL ROOM LEVEL (F.E.E. 24'-0")



LOS ANGELES CITY COLLEGE Los Angeles Community College District





jsfa

SECTION



jsfa

MAIN THEATER SEATING MODE 1&2



#### **jsfa** MAIN THEATER SEATING MODE 3: PROSCENIUM + LIFT+ REHEARSAL



jsfa

MAIN THEATRE OPTION 1: WOOD FINISH



#### SEAT OPTIONS

jsfa



MAIN THEATRE : PIT FILLER

jsfa



jsfa

BLACKBOX OPTION 1 BLACK AND GREY



BLACK BOX THEATRE SEAT PLATFORMS



#### CAMEO THEATRE OPTION 1 BLACK AND WOOD



#### TELESCOPING SEATS

jsfa

Thank You