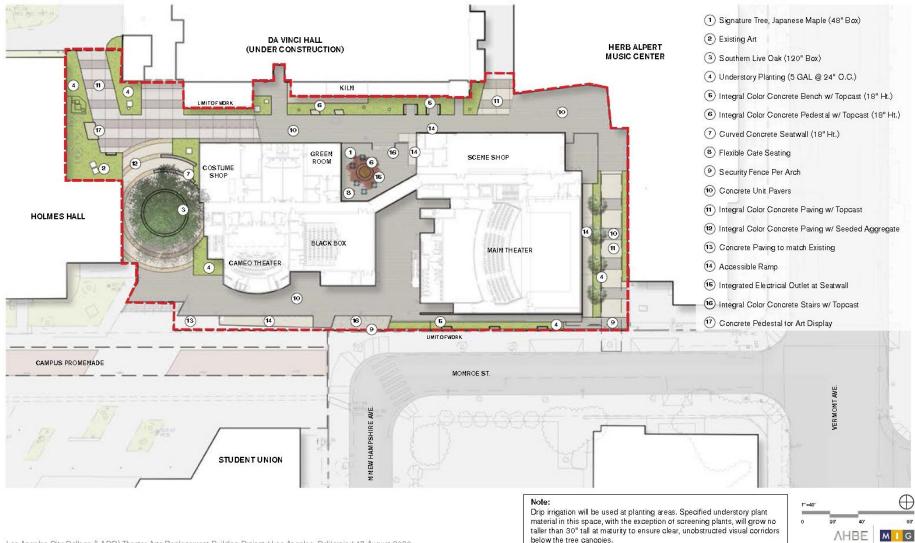

AHBE MIG

Landscape Concept Plan / New Theater Arts Building

Los Angeles City College (LACC) Theater Arts Replacement Building Project / Los Angeles, California / 17 August 2020

New Theater Arts Building / Oration toward Legacy Quad