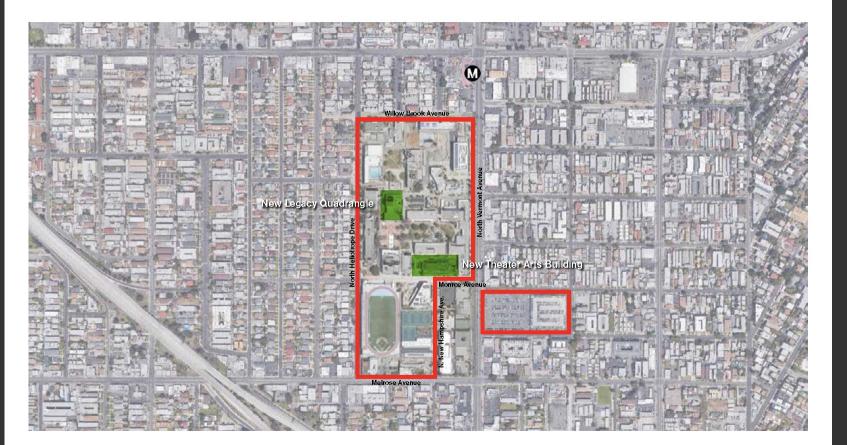

 - 0 ×

New Theater Arts Building & Legacy Quadrangle / Site Context Diagram

Find Find

-

🤩 1 / 19 🛛 IN 🖑 🥰 😑 🖲 101% 🗸 📑 🛃

Los Angeles City College (LACC) Theater Arts Replacement Building Project / Los Angeles, California / 17 August 2020