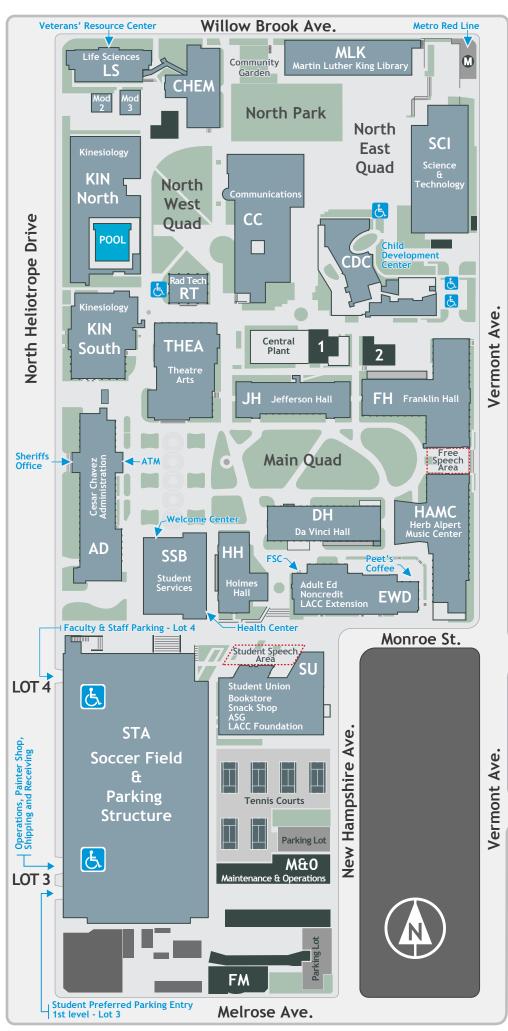

# Campus Map

Address: 855 N. Vermont Ave.

Los Angeles CA 90029

Telephone: (323) 953-4000

Call Center: (888) 930 - LACC [1 (888) 930 - 5222]

www.lacitycollege.edu

For Los Angeles County Sheriffs (Campus Police): (323) 953-2911 or dial #3 on any campus phone.

#### SSB - Student Services Building:

- Admissions & Records
- Business Office
- CalWORKs
- Counseling
- EOPS / CARE / NextUp
- ESL Assessment / Student Success
- Financial Aid
- First Year Experience
- Foster & Kinship Care Education
- Health & Wellness Center
- Career / Transfer Centers Ralph Bunche Honors
  - Program - International Students
  - Office of Special Services
  - TRIO

  - Upward Bound
  - Welcome Center

Monroe St.

Marathon St.

Summer 2022

Revised July 1, 2022