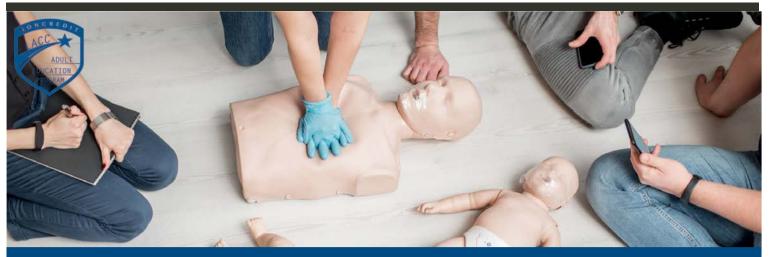

## FIRST AID AND CPR PREPARATION

This course provides instruction in basic first aid, CPR, and AED emergency response skills. Upon completion of the course, participants will demonstrate knowledge of comprehensive victim assessment, treatment for severe bleeding, wound and burn care, addressing shock, automatic external defibrillation (AED) use, bone, joint, and muscle injuries, heat

and cold exposure, sudden illness, and adult, child, and infant CPR. This course satisfies first-time and renewal certification requirements for first aid/CPR.

| ОС | Online/Canvas    |
|----|------------------|
| 0  | Online           |
| 1  | In-Person        |
| IC | In-Person/Canvas |