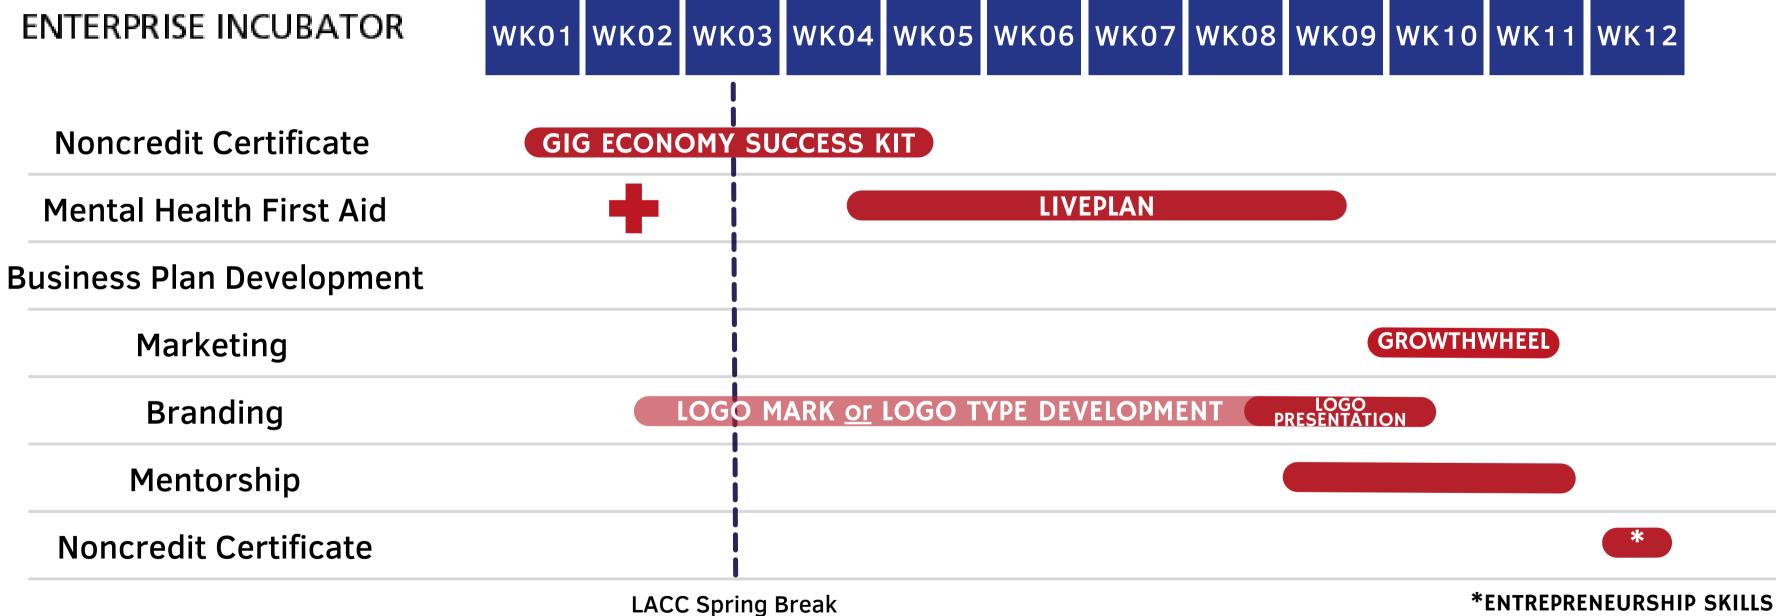

### MARCH 21, 2022 - JUNE 12, 2022

#### PROGRAMMING TIMELINE

12 WEEK PROGRAM

Begins | 03/21/2022 Spring Break | 04/04 - 04/10/2022 Ends | 06/12/2022

# NONCREDIT CERTIFICATE COURSEWORK

WKOI - WKO5

VOC ED 084CE: Entrepreneur Training Program (36 hrs.)

VOC ED 063CE: Managing Money (36 hrs.)

WKO12

VOC ED 239CE: Customer Service Skills (18 hrs.)

# PLATFORMS & PROGRAMMING

LACC Noncredit and Adult Education
StartupTree
LivePlan
GrowthWheel
National Council for Mental Wellbeing

# FREE SERVICES & RESOURCES

Work Space by Managed Career Solutions
Mental Health First Aid Certification
Business Consulting
Mentoring, available in 180 languages